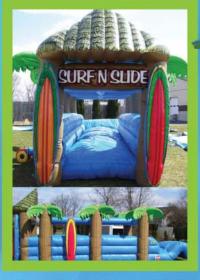

#### **SURF MACHINE**

Hang ten on our Robo Surf Machine. Perfect for beach parties or tropical themed events. We have a short wave inflatable for low ceilings. 14'W x 15'L x 12'H (2 AC)

# Beach Theme

Surf's Up! Do want to enjoy the hot summer sun or perhaps think of warmer weather during the long cold months? Here at Phantom Entertainment it's always a nice sunny day!

\* Tiki Rock Wall \* Surfer X Obstacle \* Water Slides \* Water Tag \* Slip & Slides \* Great White Mechanical Shark \* Hammerhead Mechanical Shark \* Mechanical Surfboard \* Decorate your own Flip Flops \* Photo Telescopes