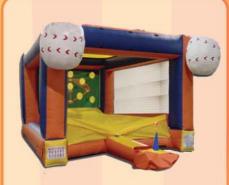

#### EXTREME T-BALL

Batter up! The ball floats in mid air and rolls back once you hit it. 12'W x 16'L x 8'H (1 AC)

The Kick X is an interactive Kick, Pass, and Run inflatable. 15'W x 30'L x 12' H (2 AC)