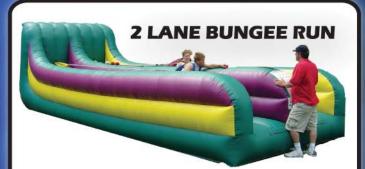

#### **3 LANE BUNGEE RUN**

Add another lane of fun to your next event with our 3 Lane Bungee Run. Participants race to the front, place a velcro marker on the inside wall, and get pulled back by a bungee cord. 16'W x 35'L x 10'H (1 AC)