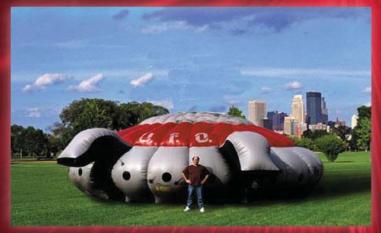

## LASER TAG (O)

#### UFO LASER TAG

Blast off into the new world of Laser Tag on the USS Phantom. In this universe you'll find a maze of walls to conceal you from your adversaries or other team members. Fog adds to the deep space atmosphere, along with laser lighting and awesome sound effects.

This unit is 35ft diameter and 15ft Tall. It requires 3 AC circuits. It is designed for up to 4 adults or L Children at a time.