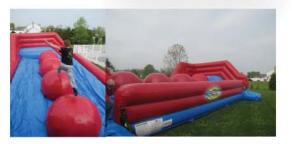

#### **RUNNING MAN**

Navigate through the barriers and obstacles to grab a flag while three people are shooting foam balls at you. 25'W x 45'L x 15'H (2 AC)

The Criss Cross Collision puts 2 players into giant inflated balls and they race to the other side. Halfway down the track, the lanes Criss Cross so the players can bump into each other. 40"W X 100'L 7'H (2 AC)