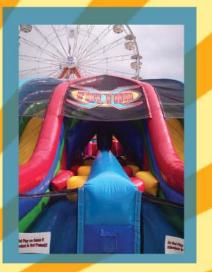

rses years ago, is still going strong. The Adrenaline Rush is one of the best obstacle courses in the industry. Dimensions: 38' × 30' × 17'H and requires 3 AC circuits

Vertical Rush is a new kind of combination obstacle course and slide. Enter the obstacle area and begin a breath taking climb to the top. You end by zipping down the steep slide. What a Rush! 28'L \* 18'W \* 22'H (1 AC)

#### EXTREME X

The Extreme X Obstacle Course is like no other! Over 160 ft. of total running, challenging fun. Two participants start by running through the middle of the course to reach the vertical climb at the far end. Once they make the climb and slide down, the participants now criss cross before sliding out to the finish. 18'W x 70'L x 22'H. (3 AC)



The original 360 degree obstacle

#### X FACTOR



AB



Be the first to have the fantastic X-Factor obstacle course at your event. The unusual design has the participants start by running inside the middle of the unit, only to change direction and criss cross as they slide out of the unit. 18ft W × 40 ft L × 16ft H (2 AC)

> The full obstacle course has over 84ft in total running length and is a true 360 degree course. Two people race side by side as their adrenaline takes them on a journey that will end with one winner!

50' L × 40' W × 17' H 4 Separate circuits

#### BACKYARD OBSTACLE



The Backyard Obstacle Course is great for small parties and/or events with children 10 years old and younger. 12'W × 30'L × 8'H (1 AC)



The 7 Element Obstacle Course is great for all ages, kids to adults. The overall dimensions are 40ft long X 14ft