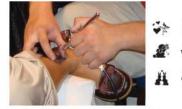

#### AIREBUSH TATTOOS

We have many designs to choose from. They're great for all ages. (Not Henna, 1 AC)

Dip your hands into warm, soft wax and create a hand pose that will be saved in wax for years to come. You must provide water, ice, 1 AC, & 1 table.