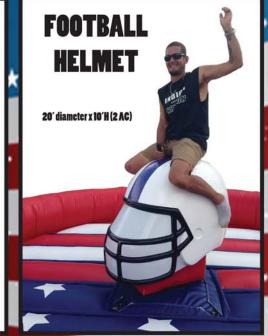

#### SHARK ATTACK!

If you thought the mechancial bull was great, wait until you try Shark Attack! Now available in Great White orHammerhead Shark. 20' diameter x 10' H (2 AC)

Riders play for 30 seconds and use a laser to hit targets. The authentic horse moves slowly and is a great fun for any age. 20' Diameter x 9' H (4 AC)