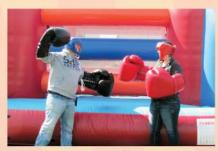

#### BOUNCY BOXING

Each player puts on oversized, soft, foam-filled boxing gloves and bounce around the inflated ring. 25'W x 25'L x 8'H (1 AC)