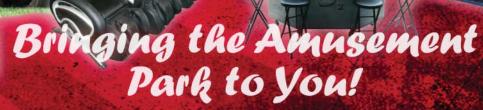

#### ARROW ATTACK IS A

MULTI-PLAYER GAME PLAYED VERY SIMILAR TO LASER TAG. TWO TEAMS OF UP TO 6 PLAYERS ARE SET UP ON OPPOSITE SIDES OF THE ARROW ATTACK COURSE. THE OBJECTIVE IS TO EITHER ELIMINATE ALL THE PLAYERS ON THE OPPOSITE TEAM BY HITTING THEM WITH AN ARROW OR BE THE FIRST TEAM TO KNOCK DOWN THE OTHER TEAM'S FORTRESS FLAGS

THE ARROWS ARE COMPLETELY SAFE WITH LARGE RUBBERIZED FOAM HEADS. MASKS AND ARM GUARDS ARE INCLUDED AS WELL AS THE BUNKERS, SPECIAL SAFE ARROWS, AND BOWS. ARROW ATTACK CAN EVEN BE DONE UNDER BLACKLIGHT WITH GLOWING ARROWS AND MASKS. ARROW ATTACK IS PLAYED IN AN AREA THE SIZE OF A STANDARD BASKETBALL COURT AND CAN BE PLAYED INDOORS OR OUTSIDE.