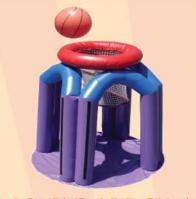

#### **BASKETBALL SHOT**

This jump shot game is a fun activity for any age. 6'L x 6'W x 10'H (1 AC)

This single player soccer kick is a little longer than the PK Shootout. 9'W x 21' L x 12'H (1 AC)