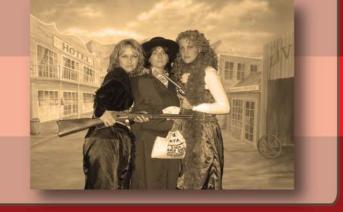

#### **WESTERN PHOTOS**

All of our theme photos (1920s, 1950s, Pirate and Western) include a backdrop, props, costumes, printer, camera setup, and attendants. The photos are 4 x 6 photos and each person in the picture gets their own copy. If none of these themes fit into your event's theme, consider booking our Digital Photos. We take your picture, as you are, and superimpose you onto your choice of background.

# WESTERN Theme

Mechanical Bull Rattler's Run Obstacle Western Shoot out Ambush Rodeo Playground Rodeo Roper Western

Western Moon Bounce Dual Bull Ride-off Trackless Train Stuff a horse or Cow Cow Milking