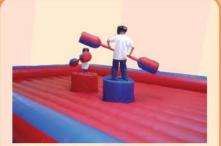

#### ROCK EM' JOUST

A new twist to the jousting experience. Two players stand on a rocking pedestal while they try to knock each other off. 25'W x 25'L x 10'H (1 AC)

#### GLADIATOR JOUST

A new twist to the jousting experience. Two players stand on a pedestal while they try to knock each other off. 20'W x 25'L x 10'H (1 AC)