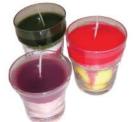

#### GANDUZART

Our Candle Art package comes with 150 glass votives, colored wax and can be made with or without wicks. 2 tables & 1 AC are required

#### ATARATOLS

Our Gel Creation package comes with 150 glass votives. colored sand, various scents and decorations to fit your theme! Candles can be made with or without wicks. 2 tables & 1 AC are required