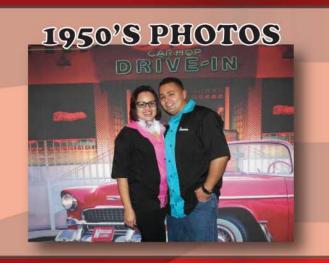

#### **WESTERN PHOTOS**

All of our theme photos (1920s, 1950s, Pirate and Western) include a backdrop, props, costumes, printer, camera setup, and attendants. The photos are 4 x 6 photos and each person in the picture gets their own copy. If none of these themes fit into your event's theme, consider booking our Digital Photos. We take your picture, as you are, and superimpose you onto your choice of background.