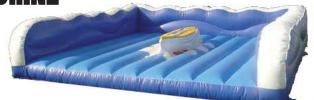

#### **SURF MACHINE**

Hang ten on our Robo Surf Machine. Perfect for beach parties or tropical themed events. We have a short wave inflatable for low ceilings. 14'W x 15'L x 12'H (2 AC)