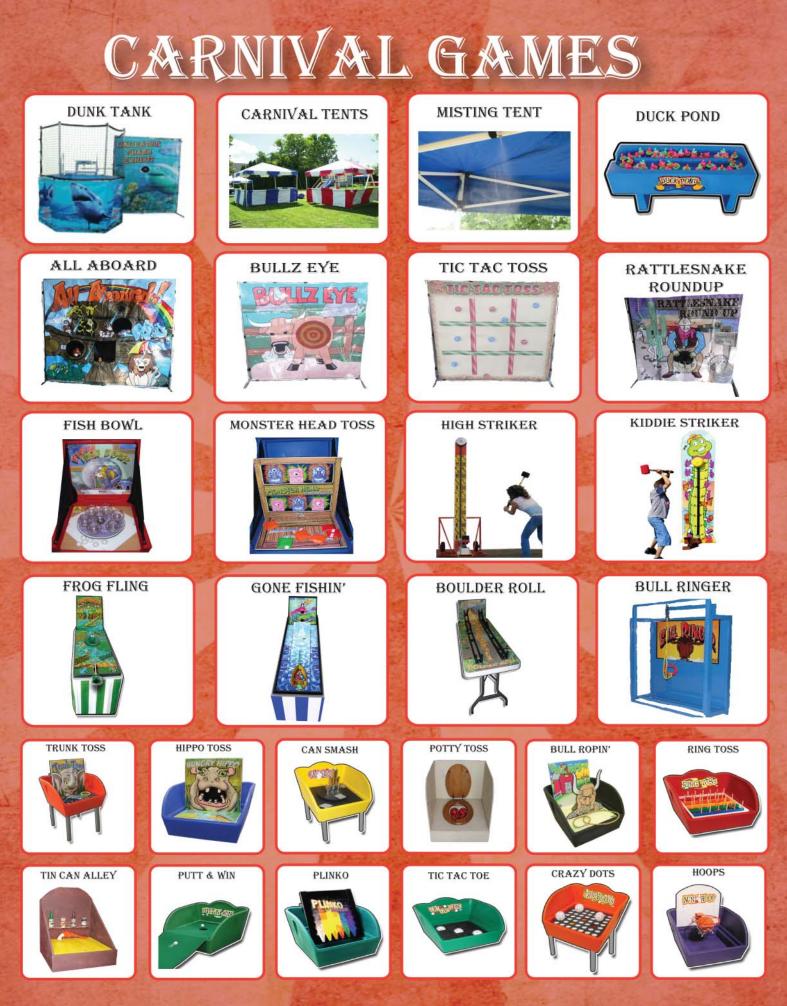

# GAMES

IT'S A RACE TO THE FINISH! THE WINNER MUST BE THE FIRST TO TAKE OFF A TIRE AND PUT ANOTHER ON USING A COM-PRESSED AIR IMPACT WRENCH. 10'W X 5'DEEP X 8'H (1 AC)

BASED ON THE OLD OPERATION GAME, THIS SUPER-SIZED, 7 FT. VERSION IS FUN TO WATCH AND PLAY. 3'W X 7'L X 4'H (NO AC

THIS HILARIOUS GAME IS A TIME BASED COMPETITION TO SEE WHO CAN FILL UP THEIR MILKING CAN WITH THE FASTEST TIME. GREAT FOR ALL AGES. 5'W X 7'L X 4'H (NO AC)

CONNECT 4 JENGA CHESS

IF YOU THOUGHT THE ORIGINAL VERSION OF THESE GAMES WERE FUN, YOU'LL LOVE TO PLAY THE GIANT VERSIONS! NO POWER IS REQUIRED, JUST PLAYERS THAT WANT TO HAVE FUN!

**AIR HOCKEY** 

FOOSBALL

PING PONG

POOL

OUR NINE HOLE MINI GOLF CAN BE SET-UP INDOORS OR OUTDOORS. PUTTERS, BALLS, AND SCORE CARDS ARE INCLUDED. WE ALSO HAVE A BLACKLIGHT MINI GOLF COURSE AVAILABLE.