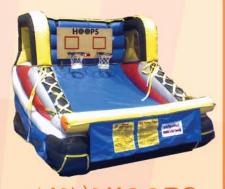

#### MINI HOOPS

The most baskets in the allotted time wins! 10'W x 12'L x 8'H (1 AC)