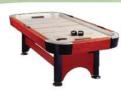

**AIR HOCKEY** 

FOOSBALL

PING PONG

POOL

OUR NINE HOLE MINI GOLF CAN BE SET-UP INDOORS OR OUTDOORS. PUTTERS, BALLS, AND SCORE CARDS ARE INCLUDED. WE ALSO HAVE A BLACKLIGHT MINI GOLF COURSE AVAILABLE.