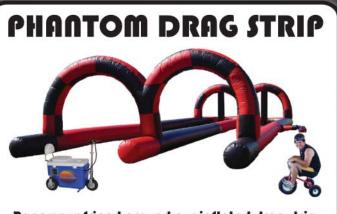

Race your friend around our inflated drag strip We see who will bring home the checkered flag! Choose from Cooless or Wacky Trikes. 25°W x 75°L x 9°H (2 AC)