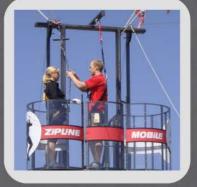

## **EXTREME ATTRACTIONS**

Get ready to zip through the air after taking a leap of faith off Phantom Entertainment's 28 foot high Mobile Zip Line platform!

)=}[4]

1-800-357-4268 www.djphantom.com

Thomas

One AC circuit is required. We must also be able to tow the zipline into place. If you want this unit set-up on your lawn, quad, or grassy area then we must be able to drive on that area to put the unit in place. We require a flat, 35 ft x 200ft space.

The mobile zipline is fun and thrilling but does have a minimum weight requirement of 60 lbs and a maximum weight limit of 250 lbs.

Sky Fall is the amazing technology that brings this experience to life. It is the most advanced impact absorbing technology in the world. This unit will captivate any crowd. The free fall experience is suitable for a wide range of participants from 5 to 75 years of age. Everyone will have a blast doing it!

Sky Fall requires a 55ft x 35ft area & 2 AC Circuits.