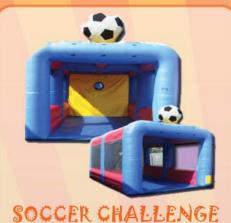

#### **BASKETBALL SHOT**

This jump shot game is a fun activity for any age. 6'L x 6'W x 10'H (1 AC)

This single player soccer kick is a little longer than the PK Shootout. 9'W x 21' L x 12'H (1 AC)