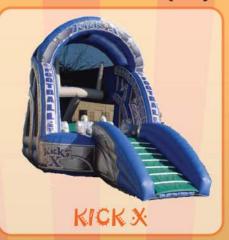

#### EXTREME T-BALL

Batter up! The ball floats in mid air and rolls back once you hit it. 12'W x 16'L x 8'H (1 AC)

The Kick X is an interactive Kick, Pass, and Run inflatable. 15'W x 30'L x 12' H (2 AC)