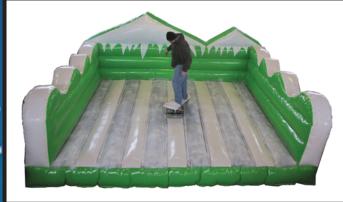

#### **SNOWBOARD MOUNTAIN**

Try out your boarding skills on our one of a kind mechanical snowboard. This is perfect to add some excitement to you winter events. Pair it with our Human Snow globe for a Winter Wonderland you will remember for years to come.. 14'W x 14'H x 8'L