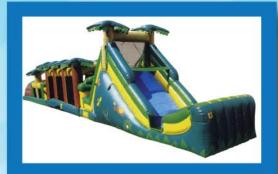

#### ADRENALINE RUSH

n course that started the evolution of obstacle courses years ago, is still going strong. The Adrenaline Rush is one of the best obstacle courses in the industry. Dimensions: 38' × 30' × 17'H and requires 3 AC circuits

Vertical Rush is a new kind of combination obstacle course and slide. Enter the obstacle area and begin a breath taking climb to the top. You end by zipping down the steep slide. What a Rush! 28'L \* 18'W \* 22'H (1 AC)