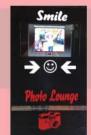

#### **PHOTO LOUNGE**

Our new photo lounge is ideal for events with large crowds to fit more people in a photo. Choose from color, B&W, sepia or sketch. (1 AC).