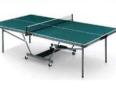

**AIR HOCKEY** 

FOOSBALL

PING PONG

POOL

OUR NINE HOLE MINI GOLF CAN BE SET-UP INDOORS OR OUTDOORS. PUTTERS, BALLS, AND SCORE CARDS ARE INCLUDED. WE ALSO HAVE A BLACKLIGHT MINI GOLF COURSE AVAILABLE.