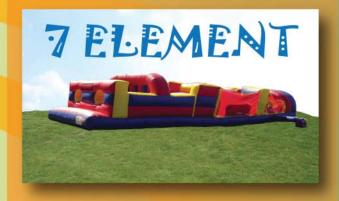

#### BACKYARD OBSTACLE

The Backyard Obstacle Course is great for small parties and/or events with children 10 years old and younger. 12'W × 30'L × 8'H (1 AC)

The 7 Element Obstacle Course is great for all ages, kids to adults. The overall dimensions are 40ft long X 14ft wide X 8ft high. Electrically, the unit requires one Independent 15 amp circuit.