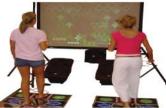

## Wii SPORTS

Our Wii Sports Center includes 3 Wii Systems & 3 projection screens (with projectors). Up to 12 players can play at one time! 20'W x 20'L x 8'H (3 AC)