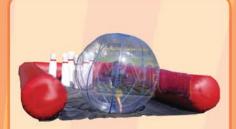

#### **RUNNING MAN**

Navigate through the barriers and obstacles to grab a flag while three people are shooting foam balls at you. 25'W x 45'L x 15'H (2 AC)

The Criss Cross Collision puts 2 players into giant inflated balls and they race to the other side. Halfway down the track, the lanes Criss Cross so the players can bump into each other. 40"W X 100'L 7'H (2 AC)