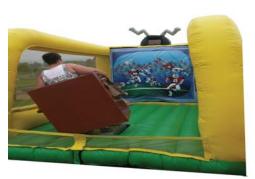

#### **ARMCHAIR SPORTS STAR**

Test your skill trying to complete a pass while experiencing simulated game action from the comfort of your recliner. Available in football, baseball & basketball themes. 12'W x 15'L x 9'H (2 AC)