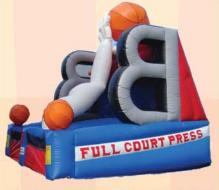

#### FULL COURT PRESS

The first player to have no basketballs on his / her side wins! 17'W x 15'L x 17'H (1 AC)