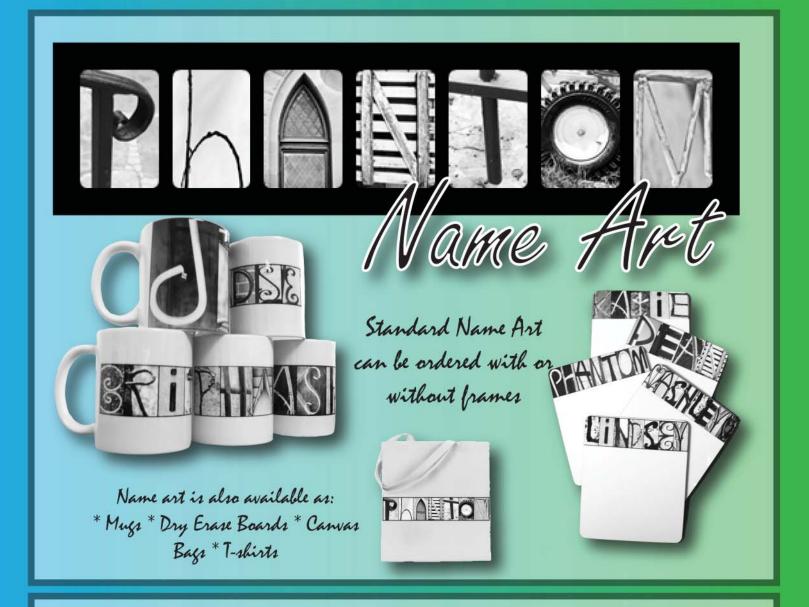

## DYE SUBLIMATION

Phantom Entertainment can now do fully digital, high-quality dye-sublimation photo imprinting! We'll take your photo on site. Our photo imprinting can be done on mugs, drink coasters, mouse pads, jigsaw puzzles, photo tiles, decorative plates, cermanic ornaments, Neckties, book markers, license plates, door hangers, photo trucker/baseball hats and just about anything that comes to mind! If you have an idea for dye sub and do not see it listed below, contact us as we are adding new items everyday Pricing will vary according to items Most items come in quantites of 100. Additional wuantities can be ordered.