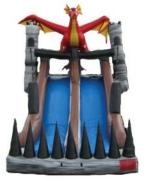

#### **DRAGON SLIDE**

20'W x 30'L x 20'H Requires 2 power circuits

TROPICAL

Dimensions: 20'w x 30'L x 20' H 1 AC Circuit

15'W x 33'L x 28' H (2 AC)