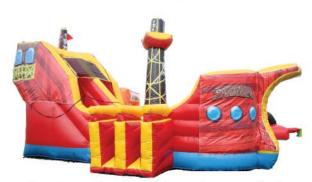

#### **PIRATE SHIP**

The Pirate Ship Combo has a bounce, climb, & slide area for young children to enjoy. This is a very large combo item. 14'W x 35'L x 17'H (2 AC