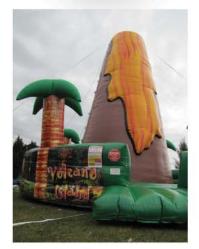

#### VOLCANO ISLAND ROCK WALL

This 28' high rock climb will put you in the tribal spirit. Two people can climb at one time. 25'W x 25'L x 28'H (2 AC