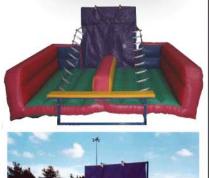

Experience the thrill and feel of climbing a real outdoor rock climb with a 24' tall hard Rock Wall. Up to 4 people can use the wall at one time and all 4 are equipped with Auto-Belay systems.