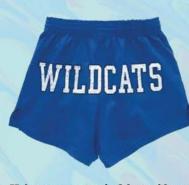

#### NAMEONBUTTS

Make your very own pair of shorts with your name on them! Up to 100 shorts in a variety of colors and sizes.

Custom Street Signs & Licence Plates

Guests choose the color and what gets put onto the Street Sign! Using our custom cutter we will make the sign before your very eyes!