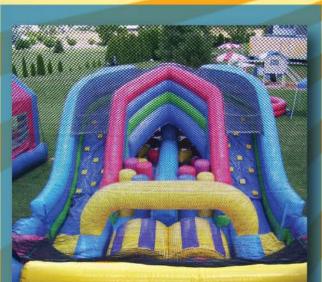

## Giant Slides!

### SUPER SPLASH DOUBLE SLIDE

25Ft L x 22Ft W x 19Ft H Requires 2 AC Power Circuits