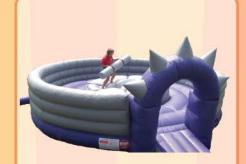

#### MECHANICAL BULL 🖑

#### **DUAL BULLS**

This is absolutely the hit of every party! Our Mechanical Bull is not only fun but safe for all ages. Whatever type of event you are planning, high school, college, bar mitzvah, corporate, private party, church or even a wedding, our Mechanical Bull will take the event to the next level. 20' diameter x 10' H (2 AC) When one bull isn't enough, rent our Dual Bull Ride Off! This is a great item for high schools, colleges, and corporate functions. Double the bulls means double the fun! 44'L x 20'W x 10'H (4 AC)