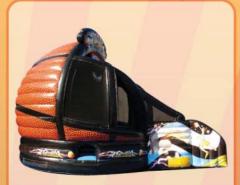

#### THE BIG BALLER

Just like the TV Game The participant starts at one side and must get to the other side by going from ball to ball Requires 25ft x 45ft area and 2 AC Power Circuits

Participants try to knock down floating pig balls with slingshots! People love this game that is exclusively available from Phantom Entertainment. 11'W x 16'L x 8'H (1 AC)