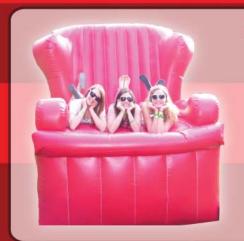

#### **BIG RED CHAIR PHOTOS**

Now choose from two different sizes! Big Red Chair Photos comes with unlimited photos 6''W x 6' L x 8' H (2 AC) or 9'W x 7'L x 10'H (2 AC)

Be a king or queen and have a seat on our inflatable royalty throne. We have 2 styles to choose from! 6'W x 10'L x 10'H (2 AC