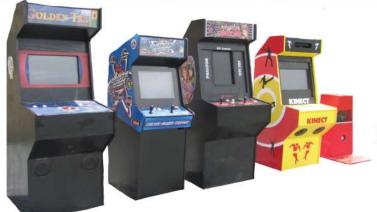

#### ARCADE GAMES

Classic video games are great for nostalgia and they are just so much fun! Please call or email to see what we have available.

38

Golden Tee Arcade Kinect MultiCades Extreme Arcade Hyper bowl