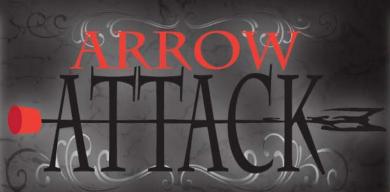

#### ARROW ATTACK IS A

MULTI-PLAYER GAME PLAYED VERY SIMILAR TO LASER TAG. TWO TEAMS OF UP TO 6 PLAYERS ARE SET UP ON OPPOSITE SIDES OF THE ARROW ATTACK COURSE. THE OBJECTIVE IS TO EITHER ELIMINATE ALL THE PLAYERS ON THE OPPOSITE TEAM BY HITTING THEM WITH AN ARROW OR BE THE FIRST TEAM TO KNOCK DOWN THE OTHER TEAM'S FORTRESS FLAGS

THE ARROWS ARE COMPLETELY SAFE WITH LARGE RUBBERIZED FOAM HEADS. MASKS AND ARM GUARDS ARE INCLUDED AS WELL AS THE BUNKERS, SPECIAL SAFE ARROWS, AND BOWS. ARROW ATTACK CAN EVEN BE DONE UNDER BLACKLIGHT WITH GLOWING ARROWS AND MASKS. ARROW ATTACK IS PLAYED IN AN AREA THE SIZE OF A STANDARD BASKETBALL COURT AND CAN BE PLAYED INDOORS OR OUTSIDE.