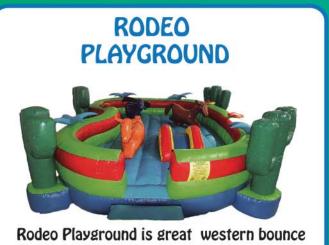

Rodeo Playground is great western bounce for little tikes. It is only recommended for children younger than 10 years old. 17'W x 25'L x 6'H (1 AC)