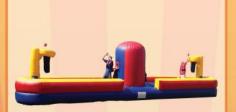

#### RAPID FIRE

The Rapid Fire is an exciting new 4 person interactive inflatable game using bungee cords. 12'W x 35'L x 10'H (1 AC)

We strap you into a huge ball and you'll be rolled toward the pins hoping for a strike! Teens & adults only. (May damage certain floor types) 15'W x 30'L x 4'H (1 AC)