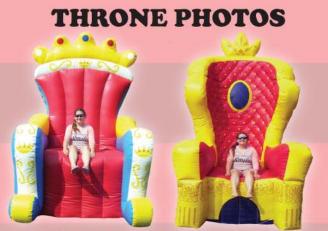

#### **BIG RED CHAIR PHOTOS**

Now choose from two different sizes! Big Red Chair Photos comes with unlimited photos 6''W x 6' L x 8' H (2 AC) or 9'W x 7'L x 10'H (2 AC)

Be a king or queen and have a seat on our inflatable royalty throne. We have 2 styles to choose from! 6'W x 10'L x 10'H (2 AC

One chair comes with unlimited photos with 2 different sizes to choose from. 8.5'W x 8.5' L x 10' H (2 AC) or 6.5'W x 6.5'L x 8.5'H (2 AC)

A great new photo novelty program from Phantom Entertainment. Participants stand inside our giant inflated globe, we shoot the photo from the outside, print the photo onsite. There are several backgrounds to choose from and 2 sizes of globes to best fit your event. 16' Dimameter x 16' H or 12'Diameter x 13'H