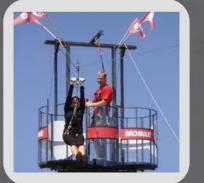

## **EXTREME ATTRACTIONS**

Get ready to zip through the air after taking a leap of faith off Phantom Entertainment's 28 foot high Mobile Zip Line platform!

)=}[4]

1-800-357-4268 www.djphantom.com

Thomas

One AC circuit is required. We must also be able to tow the zipline into place. If you want this unit set-up on your lawn, quad, or grassy area then we must be able to drive on that area to put the unit in place. We require a flat, 35 ft x 200ft space.

The mobile zipline is fun and thrilling but does have a minimum weight requirement of 60 lbs and a maximum weight limit of 250 lbs.

Sky Fall is the amazing technology that brings this experience to life. It is the most advanced impact absorbing technology in the world. This unit will captivate any crowd. The free fall experience is suitable for a wide range of participants from 5 to 75 years of age. Everyone will have a blast doing it!

Sky Fall requires a 55ft x 35ft area & 2 AC Circuits.