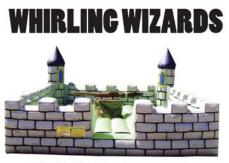

Harry Potter step aside. There's a new broomstick riding champion and it could be you! This is one of a kind unit. How long can you ride the broomstick? The inflatable bed is an eye catching unit complete with castle walls. 16'W x 16'L x 5'H (2 AC)

# MEDIEVAL Theme Dragons, Castles, and Knights are not just for the movies. Whether you like Harry Potter, Lord of the Rings, or Wedieval Times, we have the right imment for you!

STOPI

ARROW ATTACK DRAGON'S GATE **ROCKEM JOUST** THRONE PHOTOS WHIRLING WIZARDS PRINCE & PRINCESS BOUNCES OFF WITH YOUR HEAD