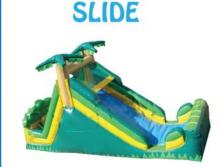

#### **DRAGON SLIDE**

20'W x 30'L x 20'H Requires 2 power circuits

TROPICAL

Dimensions: 20'w x 30'L x 20' H 1 AC Circuit

15'W x 33'L x 28' H (2 AC)