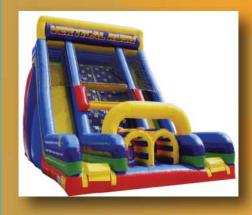

l spirit. Two people can climb at one time. 25'W x 25'L x 28'H (2 AC

#### UNCLIMBABLE LADDERS





The unclimbable ladders take skill and balance to make it to the top! 13'W x 13'L x 8'H (1 AC)



Up to 4 players climb up the middle to grab a velcro marker & then slide down to place the marker on the outside wall. The first to get 2 markers on the side wins! 35'W x 35'L x 15'H (2 AC)

GREAT FOR CROWDS UP TO 3000 PEOPLE



SUPER-LARGE SCREEN: 22'H X 40'W 2 AC ARE REQUIRED

GREAT FOR CROWDS UP TO ISOO PEOPLE

LARGE SCREEN: IS'H X 25'W X 8'DEEP 2 AC ARE REQUIRED

Inflatable Drive-In Movies are a great way to get hundreds of people involved in one event. We offer a large and a super large movie screen. The package includes our hi-tech sound system. (2 AC)

## Obstacle Courses

VERTICAL RUSH



#### ADRENALINE RUSH

n course that started the evolution of obstacle courses years ago, is still going strong. The Adrenaline Rush is one of the best obstacle courses in the industry. Dimensions: 38' × 30' × 17'H and requires 3 AC circuits

Vertical Rush is a new kind of combination obstacle course and slide. Enter the obstacle area and begin a breath taking climb to the top. You end by zipping down the steep slide. What a Rush! 28'L \* 18'W \* 22'H (1 AC)

#### EXTREME X

The Extreme X Obstacle Course is like no other! Over 160 ft. of total running, challenging fun. Two participants start by running through the middle of the course to reach the vertical climb at the far end. Once they make the climb and slide down, the participants now criss cross before sliding out to the finish. 18'W