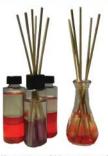

#### ABOMA REDR

Choose between 12 different incredible scents and 4 colors. Once the reeds are placed in the bottle, the scented oil will make its way up the reeds and freshen the room. Up to 300 bottles in 4 hours!