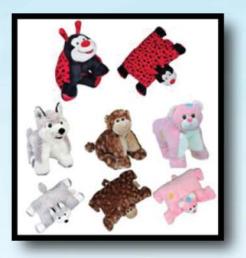

# **BEAR STUFFING**

What could be better than a cute, cuddly teddy bear? How about one made just for you?! We offer a variety of animals that you can choose from and a variety of clothing for your animals!

We offer 2 different stuff-a-bear packages: one package comes with the gingerbread stuffing machine and Attendant. (Travel may be included) The other package does not include the machine. If you would not like the stuffing machine, your guests must hand stuff the animals, and have them shipped to your location.

Package #1: 96 animals of your choice, stuffing, birth certificates, and wishing stars.......\$995 plus \$75 Shipping Package #2: 120 animals of your choice, stuffing, birth certificates, and wishing stars......\$1225 plus \$100 Shipping Package #3: 190 animals of your choice, stuffing, birth certificates, and wishing stars......\$1995 plus \$125 Shipping Package #4: 240 animals of your choice, stuffing, birth certificates, and wishing stars......\$2495 plus \$150 Shipping Package #5: 360 animals of your choice, stuffing, birth certificates, and wishing stars......\$3595 plus \$175 Shipping

Our animals are 15" in size. There are many different animals available but all animals must be purchased in increments of 24. Some quantities of animals are limited and may not be available. Check our website at www.djphantom.com for examples of the many animals available. If yon don't see the specific type of animal on our website that you want for your event, give us a call or email. We can probably get the specific animal you need. The above prices do not include our staff or our stuffing machine. Your students would hand stuff these animals. We can provide our staff and stuffing machine for an additional fee.