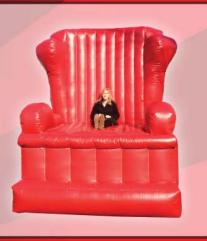

#### **BIG RED CHAIR PHOTOS**

Now choose from two different sizes! Big Red Chair Photos comes with unlimited photos 6''W x 6' L x 8' H (2 AC) or 9'W x 7'L x 10'H (2 AC)

Be a king or queen and have a seat on our inflatable royalty throne. We have 2 styles to choose from! 6'W x 10'L x 10'H (2 AC