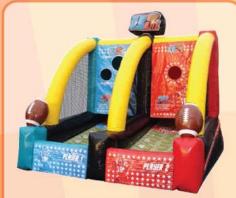

#### QB BLITZ

Two Players rush to get rid of all their footballs before the other. 15'W x 16'L x 15'H (1 AC)

#### FULL COURT PRESS

The first player to have no basketballs on his / her side wins! 17'W x 15'L x 17'H (1 AC)