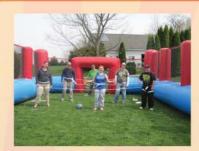

#### RAPID FIRE

The Rapid Fire is an exciting new 4 person interactive inflatable game using bungee cords. 12'W x 35'L x 10'H (1 AC)

We strap you into a huge ball and you'll be rolled toward the pins hoping for a strike! Teens & adults only. (May damage certain floor types) 15'W x 30'L x 4'H (1 AC)