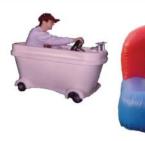

#### **BATHTUB RACERS**

Two people sit in our wacky batterypowered tubs and race around our inflated track. Comes complete with two tubs. track. and attendant. 25°W x 52°L x 9°H (2 AC)

\* Must be set up on a hard. flat surface. This item cannot be done on dirt. gravel. or grass.