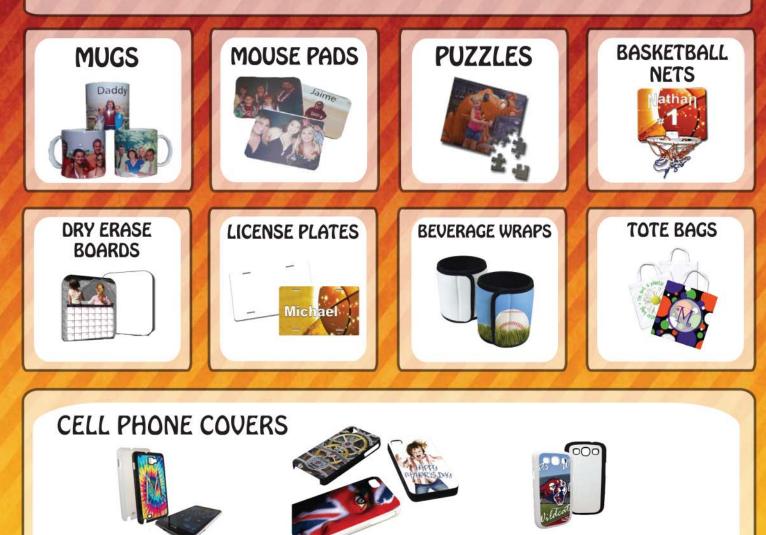

## DYE SUBLIMATION

Phantom Entertainment can now do fully digital, high-quality dye-sublimation photo imprinting! We'll take your photo on site. Our photo imprinting can be done on mugs, drink coasters, mouse pads, jigsaw puzzles, photo tiles, decorative plates, cermanic ornaments, Neckties, book markers, license plates, door hangers, photo trucker/baseball hats and just about anything that comes to mind! If you have an idea for dye sub and do not see it listed below, contact us as we are adding new items everyday Pricing will vary according to items Most items come in quantites of 100. Additional wuantities can be ordered.

Personalize your cell phone with Phantom Entertainment's Dye Sub Phone Covers. We will take a picture on site or use one you provide and print them on site. Now available for the iPhone 4/s, iPhone5, Samsung Galaxy SIII, and Galaxy SII. 100 assorted cases. Requires 1 AC.

ADDITIONAL DYE SUB PRODUCTS ARE AVAILABLE!

ORNAMENTS BOOKMARKS BUTTONS PILLOW CASES PHOTO TILES T-SHIRTS DOG TAGS FLIP FLOPS WATER BOTTLES