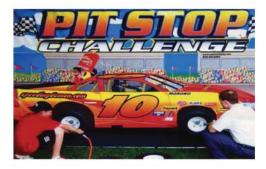

#### PIT STOP CHALLENGE

It's a race to the finish! The winner must be the first to take off a tire and put another on using a Compressed Air Impact Wrench. 10'W x 5'Deep x 8'H (1 AC)

A foam party is the ultimate social event in which participants dance to music on a dance floor covered in several feet of suds or bubbles dispensed from a foam machine.