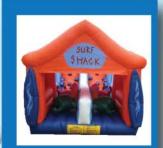

#### **SURF MACHINE**

Hang ten on our Robo Surf Machine. Perfect for beach parties or tropical themed events. We have a short wave inflatable for low ceilings. 14'W x 15'L x 12'H (2 AC)