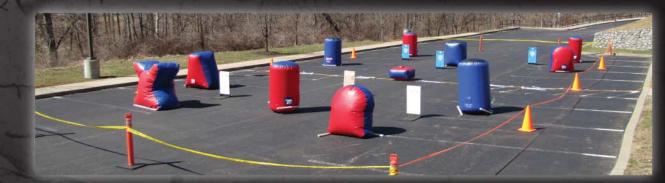

### PAINTBALL Live on campus!

Phantom Entertainment now offers Paintball at your events. We provide a huge 100ft x 65 ft inflated arena complete with bunkers. All equipment is provided along with 2 Phantom Staff to referee and keep everyone playing safely. Each game lasts about 4-5 minutes. Reserve now for your next event. Paintball requires 4 AC Circuits

## AIR BUNKER BALL

Two teams battle it out with foam balls! Air Bunker Ball comes complete with air bunkers, ball blasters, foam balls, colored vests, air tanks, inflated arena and referees. Air Bunker Ball can be done Indoor or Outdoor. Air Bunker Ball is like Paintball without the paint!