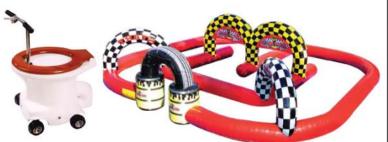

#### GO RACERS

Enough toilet talk... You gotta try out our "Gotta Go" Racers! Two participants race along our inflated Mega Rally track. 45°W x 45°L x 11°H (1 AC)

\* Must be set up on a hard. flat surface. This item cannot be done on dirt. gravel. or grass.

#### WACKY TRIKES

Riding one of these oversized tricycles is a blast! Included is our Mega Rally race track. The wacky trikes bring fun and laughter to kids and adults alike. 45°W x 45°L x 11°H (1 AC)

Race your friend around our inflated drag strip We see who will bring home the checkered flag! Choose from Cooless or Wacky Trikes. 25°W x 75°L x 9°H (2 AC)