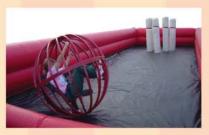

#### RAPID FIRE

The Rapid Fire is an exciting new 4 person interactive inflatable game using bungee cords. 12'W x 35'L x 10'H (1 AC)

We strap you into a huge ball and you'll be rolled toward the pins hoping for a strike! Teens & adults only. (May damage certain floor types) 15'W x 30'L x 4'H (1 AC)