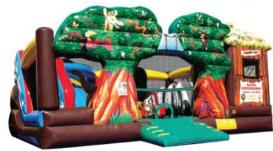

#### TROPICAL OBSTACLE

Great for those warm sunny days, this obstacle course has the twist of having a "wet" section. It can also be used dry and is challenging for all ages. 12'W × 70'L × 20'H (3 AC)

EQUIRES 1 AC CIRCUIT

(WET OR DRY) TROPICAL OBSTACLE COURSE! THIS NEW UNIT IS A GREAT OBSTACLE COURSE WITH THE TWIST OF HAVING A "WET" SECTION. GREAT FOR THOSE WARM SUNNY DAYS OF SUMMER. IT CAN ALSO BE USED DRY AND IS CHALLENGING FOR ALL AGES. DIMENSIONS: 70FT L X 12FT W X 20FT H. REQUIRES 3 AC CIRCUITS