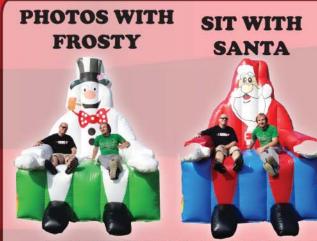

#### **BIG RED CHAIR PHOTOS**

Now choose from two different sizes! Big Red Chair Photos comes with unlimited photos 6''W x 6' L x 8' H (2 AC) or 9'W x 7'L x 10'H (2 AC)

Be a king or queen and have a seat on our inflatable royalty throne. We have 2 styles to choose from! 6'W x 10'L x 10'H (2 AC

One chair comes with unlimited photos with 2 different sizes to choose from. 8.5'W x 8.5' L x 10' H (2 AC) or 6.5'W x 6.5'L x 8.5'H (2 AC)

A great new photo novelty program from Phantom Entertainment. Participants stand inside our giant inflated globe, we shoot the photo from the outside, print the photo onsite. There are several backgrounds to choose from and 2 sizes of globes to best fit your event. 16' Dimameter x 16' H or 12'Diameter x 13'H