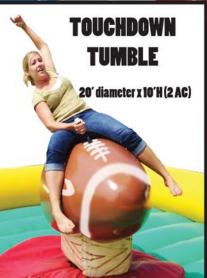

#### **ARMCHAIR SPORTS STAR**

Test your skill trying to complete a pass while experiencing simulated game action from the comfort of your recliner. Available in football, baseball & basketball themes. 12'W x 15'L x 9'H (2 AC)