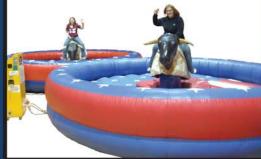

#### **DUAL BULLS**

This is absolutely the hit of every party! Our Mechanical Bull is not only fun but safe for all ages. Whatever type of event you are planning, high school, college, bar mitzvah, corporate, private party, church or even a wedding, our Mechanical Bull will take the event to the next level. 20' diameter x 10' H (2 AC) When one bull isn't enough, rent our Dual Bull Ride Off! This is a great item for high schools, colleges, and corporate functions. Double the bulls means double the fun! 44'L x 20'W x 10'H (4 AC)