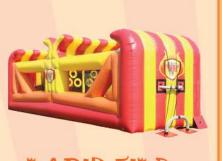

IMAGINE PLAYING A GAME THAT'S SIMILAR TO A REAL LIFE HUNGER GAMES, OR MAYBE YOU LIKE LIVE ACTION ROLL PLAYING.

THAT'S THE IDEA BEHIND ARROW ATTACK.

ASK ABOUT OUR BLACKLIGHT ARROW ATTACK!

#### ARROW ATTACK IS A

MULTI-PLAYER GAME PLAYED VERY SIMILAR TO LASER TAG. TWO TEAMS OF UP TO 6 PLAYERS ARE SET UP ON OPPOSITE SIDES OF THE ARROW ATTACK COURSE. THE OBJECTIVE IS TO EITHER ELIMINATE ALL THE PLAYERS ON THE OPPOSITE TEAM BY HITTING THEM WITH AN ARROW OR BE THE FIRST TEAM TO KNOCK DOWN THE OTHER TEAM'S FORTRESS FLAGS

THE ARROWS ARE COMPLETELY SAFE WITH LARGE RUBBERIZED FOAM HEADS. MASKS AND ARM GUARDS ARE INCLUDED AS WELL AS THE BUNKERS, SPECIAL SAFE ARROWS, AND BOWS. ARROW ATTACK CAN EVEN BE DONE UNDER BLACKLIGHT WITH GLOWING ARROWS AND MASKS. ARROW ATTACK IS PLAYED IN AN AREA THE SIZE OF A STANDARD BASKETBALL COURT AND CAN BE PLAYED INDOORS OR OUTSIDE.

Requires a space no larger than 50 feet by 90 feet.

5