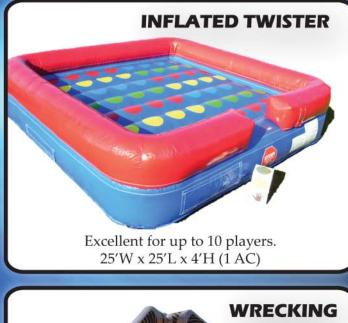

#### **3D TWISTER**

A 3 dimensional "twist" Each player can put their hands or feet on the walls! 25'W x 25'L x 9'H (1 AC)

Bounce, leap and stick. Great for participants and spectators. 15'W x 18'L x 15'H (1 AC)