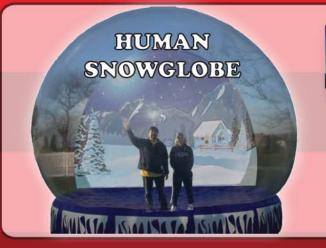

One chair comes with unlimited photos with 2 different sizes to choose from. 8.5'W x 8.5' L x 10' H (2 AC) or 6.5'W x 6.5'L x 8.5'H (2 AC)

A great new photo novelty program from Phantom Entertainment. Participants stand inside our giant inflated globe, we shoot the photo from the outside, print the photo onsite. There are several backgrounds to choose from and 2 sizes of globes to best fit your event. 16' Dimameter x 16' H or 12'Diameter x 13'H