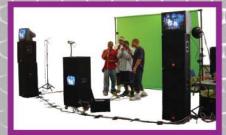

#### **EPIC PHOTOS**

With our Epic Photos you can be a part of your favorite movies. We will bring costumes and props for several genres of movies from super heros to safaris. With our green screen technology you won't have to choose just one movie theme but get them all in one low price. Each person will get a 4x6 picture to take home with them.

#### **DIGITAL PHOTOS**

We take your picture and superimpose you on a digital background of your choice (from our selection of backgrounds)

Using a green screen and special software, we put you right on the cover of a "well known" magazine