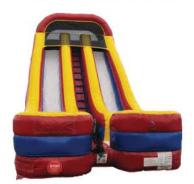

## Giant Slides!

#### WIPEOUT

36' L x 14' W x 19' H Requires 1 AC Circuit

### SUPER SPLASH DOUBLE SLIDE

25Ft L x 22Ft W x 19Ft H Requires 2 AC Power Circuits

#### **SUPER SLIDE**

30ftw x 40ftl x 24fth 2 AC Circuits