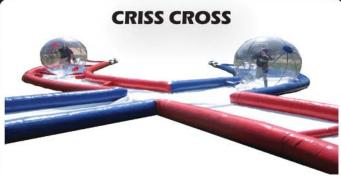

#### **RUNNING MAN**

Navigate through the barriers and obstacles to grab a flag while three people are shooting foam balls at you. 25'W x 45'L x 15'H (2 AC)

The Criss Cross Collision puts 2 players into giant inflated balls and they race to the other side. Halfway down the track, the lanes Criss Cross so the players can bump into each other. 40"W X 100'L 7'H (2 AC)