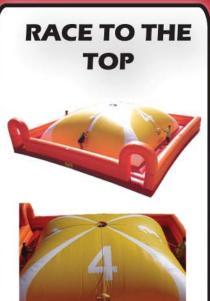

#### THE BIG BALLER

Just like the TV Game The participant starts at one side and must get to the other side by going from ball to ball Requires 25ft x 45ft area and 2 AC Power Circuits

Participants try to knock down floating pig balls with slingshots! People love this game that is exclusively available from Phantom Entertainment. 11'W x 16'L x 8'H (1 AC)