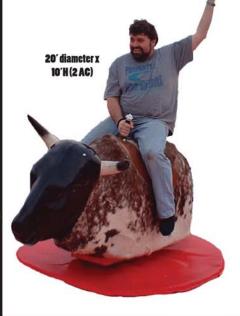

#### MECHANICAL BULL 🖑

#### **DUAL BULLS**

This is absolutely the hit of every party! Our Mechanical Bull is not only fun but safe for all ages. Whatever type of event you are planning, high school, college, bar mitzvah, corporate, private party, church or even a wedding, our Mechanical Bull will take the event to the next level. 20' diameter x 10' H (2 AC) When one bull isn't enough, rent our Dual Bull Ride Off! This is a great item for high schools, colleges, and corporate functions. Double the bulls means double the fun! 44'L x 20'W x 10'H (4 AC)