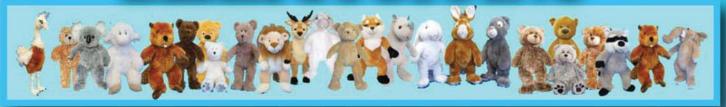

# **BEAR STUFFING**

What could be better than a cute, cuddly teddy bear? How about one made just for you?! We offer a variety of animals that you can choose from and a variety of clothing for your animals!

Package #1: 96 animals of your choice, stuffing, birth certificates, and wishing stars.......\$995 plus \$75 Shipping Package #2: 120 animals of your choice, stuffing, birth certificates, and wishing stars......\$1225 plus \$100 Shipping Package #3: 190 animals of your choice, stuffing, birth certificates, and wishing stars......\$1995 plus \$125 Shipping Package #4: 240 animals of your choice, stuffing, birth certificates, and wishing stars......\$2495 plus \$150 Shipping Package #5: 360 animals of your choice, stuffing, birth certificates, and wishing stars......\$3595 plus \$175 Shipping

Our animals are 15" in size. There are many different animals available but all animals must be purchased in increments of 24. Some quantities of animals are limited and may not be available. Check our website at www.djphantom.com for examples of the many animals available. If yon don't see the specific type of animal on our website that you want for your event, give us a call or email. We can probably get the specific animal you need. The above prices do not include our staff or our stuffing machine. Your students would hand stuff these animals. We can provide our staff and stuffing machine for an additional fee.