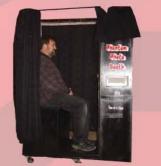

#### рното воотн

Each person will get two copies of four different photos Choose from color, B&W, sepia or sketch. (1 AC).

Photo Keychains come in packages of 140. Additional keychains can be added for an additional price.