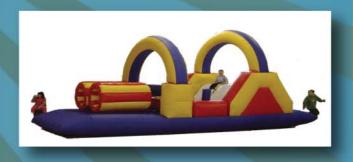

## Obstacle Courses

VERTICAL RUSH

#### ADRENALINE RUSH

n course that started the evolution of obstacle courses years ago, is still going strong. The Adrenaline Rush is one of the best obstacle courses in the industry. Dimensions: 38' × 30' × 17'H and requires 3 AC circuits