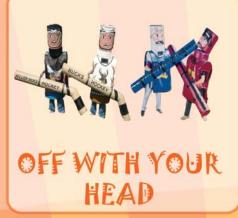

#### SLAM N' JAM

Shoot, Bounce, & Dunk! This has it all! 20'W x 30'L x 20'H (2 AC)

Our Medieval and Hockey themed Off With Your Head items are fun for any occasion! The suggested age groups are teens and adults.