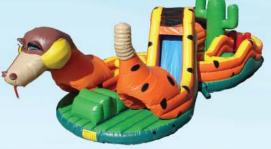

### WESTERN ROUNDUP

Our Western Round-up is one-of-a-kind. Two participants bounce on horses through this hilarious obstacle course with fences, cactus, cows, and even a mountain mine. 45'L × 25' W × 11'H (2 AC)