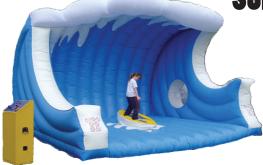

#### **SURF MACHINE**

Hang ten on our Robo Surf Machine. Perfect for beach parties or tropical themed events. We have a short wave inflatable for low ceilings. 14'W x 15'L x 12'H (2 AC)