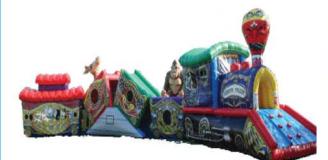

# TRACKLESS TRAIN

Our Trackless Train will bring fun and excitement to the children at any event. The train must be operated on a hard flat surface, and is outside use only

#### **CIRCUS TRAIN**

Our inflated Circus Train is a great addition to any event with younger children. 12'W x 55'L x 12'H (2 AC)