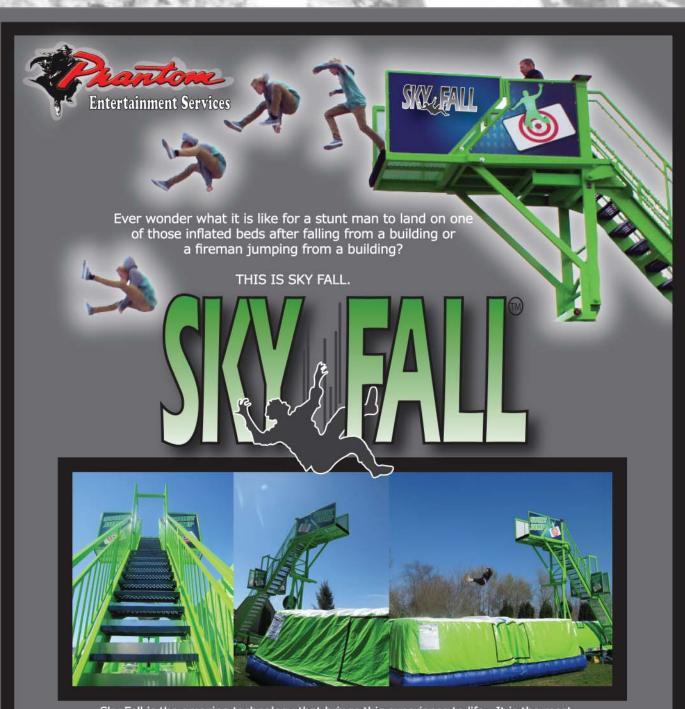

The mobile zipline is fun and thrilling but does have a minimum weight requirement of 60 lbs and a maximum weight limit of 250 lbs.

Sky Fall is the amazing technology that brings this experience to life. It is the most advanced impact absorbing technology in the world. This unit will captivate any crowd. The free fall experience is suitable for a wide range of participants from 5 to 75 years of age. Everyone will have a blast doing it!

Sky Fall requires a 55ft x 35ft area & 2 AC Circuits.