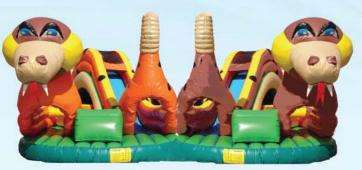

## MECHANICAL RIDES

The Monkey Motion attraction allows the jumpers to do flips, twirls, and a 360...only if you are extreme enough! Up to four participants at a time.

onkey otion Quad

Pods

Riders start by pivoting back and forth and then the seating area begins to spin. A thrill for any age. The Uproar handles 10 people at a time. It's a great unit to combine with our Mobile Zip line for a real carnival event!