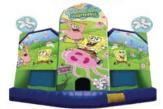

#### SPONGEBOB COMBO

Inside the Spongebob combo is a play area, a bounce area, and a small slide. 15'W x 15'L x 16'H (1 AC