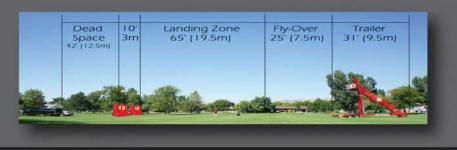

The mobile zipline is fun and thrilling but does have a minimum weight requirement of 60 lbs and a maximum weight limit of 250 lbs.

Sky Fall is the amazing technology that brings this experience to life. It is the most advanced impact absorbing technology in the world. This unit will captivate any crowd. The free fall experience is suitable for a wide range of participants from 5 to 75 years of age. Everyone will have a blast doing it!

Sky Fall requires a 55ft x 35ft area & 2 AC Circuits.