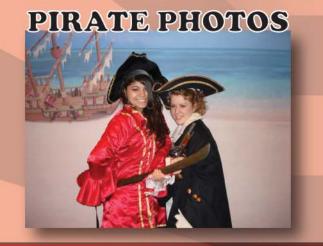

#### **WESTERN PHOTOS**

All of our theme photos (1920s, 1950s, Pirate and Western) include a backdrop, props, costumes, printer, camera setup, and attendants. The photos are 4 x 6 photos and each person in the picture gets their own copy. If none of these themes fit into your event's theme, consider booking our Digital Photos. We take your picture, as you are, and superimpose you onto your choice of background.

GIANT CHESS

Pirate's Cove
Pirate Photos
Message in a bottle
Sand Art
Airbrush Tattoos
Pirate Ship Combo
Mechanical Shark
Sandy Candy
Tropical Obstacle

Why should the Pirates of the Caribbean have all the fun? Bring the pirate fun to your next event. Any of these items can be combined to create a swashbuckling pirate theme! When you call or email, please let us know what age group you are planning the event for. Some items do have age restrictions.