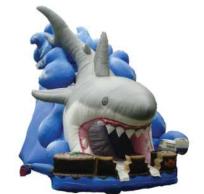

#### SHARK ATTACK!

If you thought the mechancial bull was great, wait until you try Shark Attack! Now available in Great White orHammerhead Shark. 20' diameter x 10' H (2 AC)

Riders play for 30 seconds and use a laser to hit targets. The authentic horse moves slowly and is a great fun for any age. 20' Diameter x 9' H (4 AC)