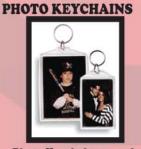

#### рното воотн

Each person will get two copies of four different photos Choose from color, B&W, sepia or sketch. (1 AC).

Photo Keychains come in packages of 140. Additional keychains can be added for an additional price.