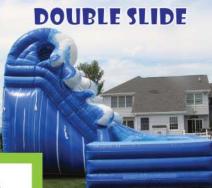

### SUPER SPLASH DOUBLE SLIDE

25Ft L x 22Ft W x 19Ft H Requires 2 AC Power Circuits