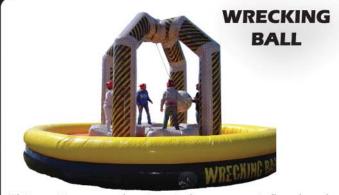

This exciting game has 2 to 4 players atop inflated pods. One of the players starts hurling the Wrecking Ball at an opponent. Last player standing wins! 30'W x 30'L x 17'H (1 AC)