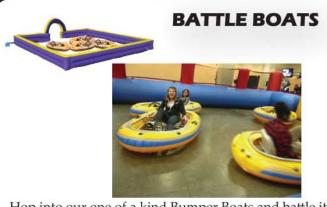

Hop into our one of a kind Bumper Boats and battle it out with your friends. Up to 4 players at a time. Requires a hard, flat surface (not grass or gravel). 35'L x 35'W x' 7'H (2 AC)