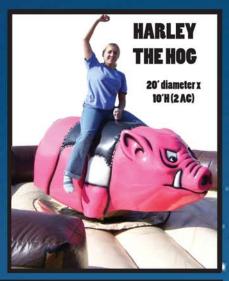

#### SHARK ATTACK!

If you thought the mechancial bull was great, wait until you try Shark Attack! Now available in Great White orHammerhead Shark. 20' diameter x 10' H (2 AC)

Riders play for 30 seconds and use a laser to hit targets. The authentic horse moves slowly and is a great fun for any age. 20' Diameter x 9' H (4 AC)