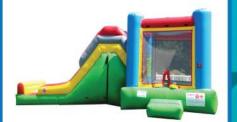

#### **FUN JUMP**

Kids and adults of all ages will enjoy bouncing in our bigger Fun Jump. 15'W x 20'L x 13'H (1 AC)

#### **KID'S COMBO**

Bounce or slide in our 2 in 1 combo for kids. 11'W x 29'L x 15'H (1 AC)